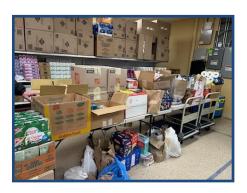

#### **ONTV Annual Food Drive**

The 15th Annual ONTV Food Drive benefiting FISH was a huge success again this year.

The drive ran for 5 days and nights and netted \$14,985 and a vanload of food to benefit our clients.

ONTV has been a great supporter of FISH for many years and we are very grateful for their support, and that of their viewers and corporate sponsors!