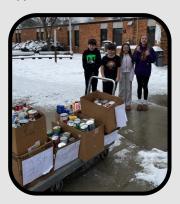

### **Community Youth Groups Stepping Up!**

St Joseph Girl Scout Troop 78314 – sorted and stocked shelves

St Joseph Boy Scout Troop 186 donated, date checked, shelved supplies and broke down boxes

**42 Strong** – Chad & Connor Umscheid, Rebecca & Connor Knupa, Sophia & Amy Crain – created birthday bags

Clear Lake Elementary – organized a canned food drive

**DONATIONS** - To see our current **Wish List**, or to **donate financially** – snap the QR code to the left or visit our website and select the '<u>Donate</u>' tab. To **donate food** – drop off non-expired food at the pantry or use the drop box at the back of the building. We are grateful for all donations!