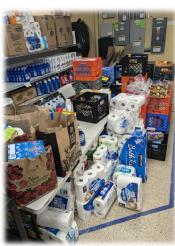

#### **ONTV Annual Food Drive**

The 15th Annual ONTV Food Drive benefiting FISH was a huge success again this year.

The drive ran for 5 days and nights and netted \$14,985 and a vanload of food to benefit our clients.

ONTV has been a great supporter of FISH for many years and we are very grateful for their support, and that of their viewers and corporate sponsors!

#### **ONTV Food Drive Corporate Sponsors**